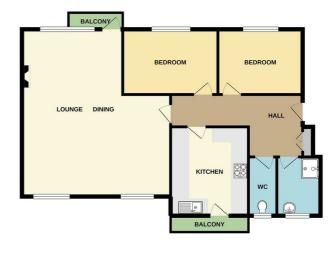

The apartment itself comprises of entrance hallway, open plan lounge diner leading to a balcony, kitchen leading to a second balcony, 2 bedrooms and shower room.

Outside there are communal gardens to the front and a garage.

#### **GROUND FLOOR**

## Hallway

Storage cupboard, laminate floor

# Open plan Lounge/Diner

UPVC windows x 3, laminate floor, gas fire with wooden surround, leading to balcony

# **Balcony**

#### Kitchen

Range of wall and base units, stainless steel sink with drainer, space for gas oven and fridge freezer, plumbing for washing machine and dishwasher, part tiled walls, vinyl floor, UPVC double glazed window, UPVC double glazed door leading to balcony

## **Shower Room**

Walk in shower cubicle, pedestal sink, UPVC double glazed window, tiled walls, laminate floor

# W C

Low level WC, UPVC double glazed window, tiled walls, laminate floor

## Bedroom 1

UPVC double glazed window

## Bedroom 2

UPVC double glazed window