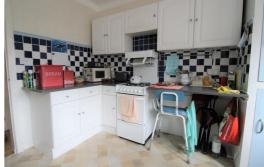

#### Kitchen

Range of wall and base units, stainless steel sink with drainer, space for gas oven and fridge freezer, plumbing for washing machine and dishwasher, part tiled walls, vinyl floor, UPVC double glazed window, UPVC double glazed door leading to balcony