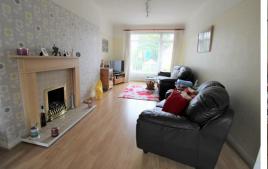

# Open plan Lounge/Diner

UPVC windows x 3, laminate floor, gas fire with wooden surround, leading to balcony