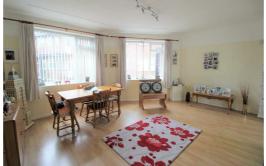

# Open plan Lounge/Diner

UPVC windows x 3, laminate floor, gas fire with wooden surround, leading to balcony